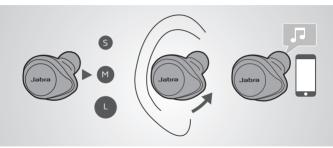

## 2 Insert

Insert the earbud into your ear.

Rotate the earbud to fit snug inside your ear canal.

Tuck the tip of the EarWing into the ridge of your ear.

## 3 Sound check

Pair your **Jabra Elite Sport** with your smartphone and fire up your favorite song. Check that the sound quality is crystal clear and that the bass is deep and powerful.

For optimal performance, try each of the different EarGels, Foam Tips and EarWings - a proper seal of the ear canal is essential.

## Pair to your phone

Hold 3 seconds to turn on the earbud.
Follow the voice instructions.

Hold 3 seconds to turn on the earbud.