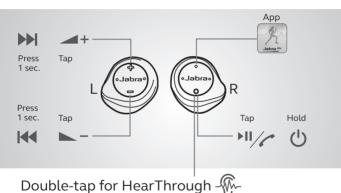

## Controls

Pay attention to what's around you and engage in conversation without needing to remove **Jabra Elite Sport** from your ears.

© 2016 GN Audio A/S. All rights reserved. Jabra® is a trademark of GN Audio A/S. The Bluetooth® word mark and logos are registered trademarks owned by the Bluetooth SIG, Inc. and any use of such marks by GN Audio A/S is under license. Other trademarks and trade names are those of their respective owners.