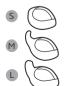

#### NEED MORE HELP?

For all support go to jabra.com/support

# Elite Sport









Quick start guide

**GN** Making Life Sound Better

#### Meet the app





Customize earbud settings Manage your workouts with real-time coaching Test and analyze your fitness level





## What's in the box

Jabra Elite Sport



Micro-USB cable









EarGels™

Foam Tips (squeeze to fit)



















### Get started

Superior sound starts with a superior fit



1 Customize fit

2 Insert

3 Sound check

## 1 Customize fit

#### Select an EarGel or Foam Tip



Boosts music & call quality

#### Select an EarWing





Enhances fit & heartrate sensor

## 2 Insert



Insert the earbud into your ear.

Rotate the earbud to fit snug inside your ear canal.

Tuck the tip of the EarWing into the ridge of your ear.

## 3 Sound check

Pair your **Jabra Elite Sport** with your smartphone and fire up your favorite song. Check that the sound quality is crystal clear and that the bass is deep and powerful.



For optimal performance, try each of the different EarGels, Foam Tips and EarWings - a proper seal of the ear canal is essential.

## Pair to your phone



Hold 3 seconds to turn on the earbud.
Follow the voice instructions.



Hold 3 seconds to turn on the earbud.

# Recharge on-the-go



#### Enjoy up to 9 hours on-the-go

The charging case recharges your Jabra Elite Sport up to 2 times.

## Controls



Pa