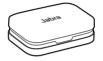

# Recharge on-the-go

#### Enjoy up to 9 hours on-the-go

The charging case recharges your Jabra Elite Sport up to 2 times.