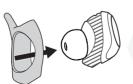

## 1 Customize fit

#### Select an EarGel or Foam Tip

Boosts music & call quality