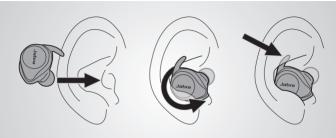

## 2 Insert

Insert the earbud into your ear.

Rotate the earbud to fit snug inside your ear canal.

Tuck the tip of the EarWing into the ridge of your ear.