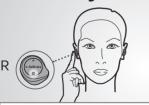

## Pair to your phone

Hold 3 seconds to turn on the earbud.
Follow the voice instructions.

Hold 3 seconds to turn on the earbud.