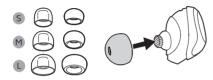

## What's in the box

Jabra Elite Sport

Micro-USB cable

EarGels™

Foam Tips (squeeze to fit)

#### Select an EarGel or Foam Tip

Boosts music & call quality