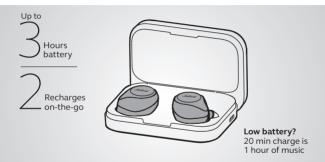

# Recharge on-the-go

#### Enjoy up to 9 hours on-the-go

The charging case recharges your Jabra Elite Sport up to 2 times.